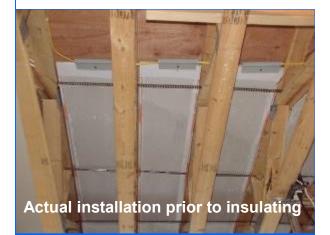

### Floor Joist Heating Installation Diagram

| Subfloor & Floor Covering | Heating Panels        |
|---------------------------|-----------------------|
| Heating Panels            | 1-1/2" - 2" Air Gap ↓ |
| Insulation                | Insulation            |

#### Plastic barrier, sheetrock, etc. to hold insulation in place

Floor, Laminate or I Joists

12 Ga. Wire Through 1/4" Hole