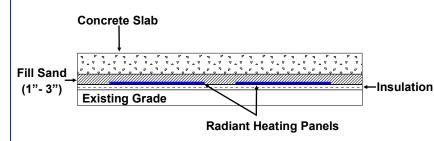

#### **Installation Diagram**

Heating Panels are installed 1"- 3" below the bottom of the concrete. Because the heating panels are not embedded in the concrete, they are protected from the concrete contracting and expanding as well as heaving, cracks, cuts and breaks.