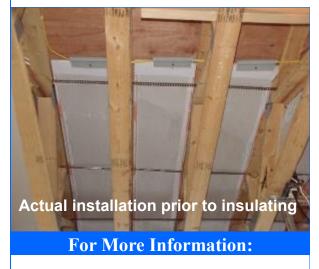

i iooi, Laiiiiiate

12 Ga. Wire Through 1/4" Hole

Plastic barrier, sheetrock, etc. to hold insulation in place

www.premierenergyus.com info@premierenergyusa.com

www.premierenergyusa.com (800) 506-7973