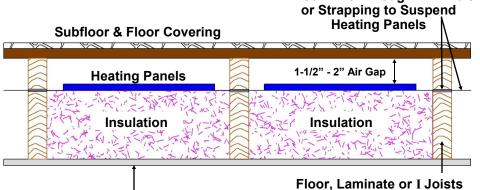

## Floor Joist Heating Installation Diagram

i iooi, Laiiiiiate

12 Ga. Wire Through 1/4" Hole

Plastic barrier, sheetrock, etc. to hold insulation in place

www.premierenergyus.com info@premierenergyusa.com

www.premierenergyusa.com (800) 506-7973