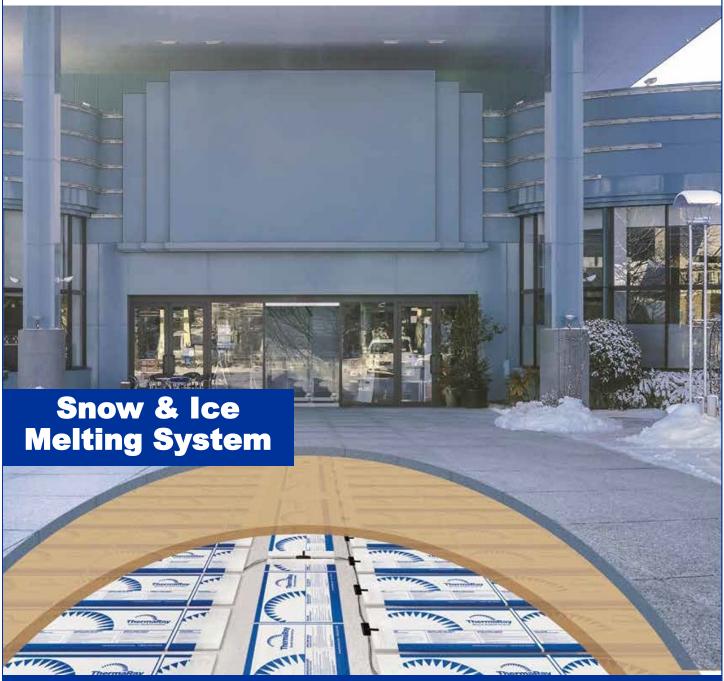

## **Let's Clear The Path!**

### With ThermaRay's Radiant **Snow & Ice Melting Systems**

We all recognize the importance of effective snow and ice removal, but even the most diligent efforts to shovel, plow, salt or apply chemicals can fall short during those cold and wintery days.

A ThermaRay Snow & Ice Melting System can prevent most slips and falls by melting snow and ice before it freezes and accumulates.

Sensors monitor temperature and moisture to activate the system and keep walkways and ramps free of snow and ice until the inclement weather subsides.

Reduce your liability and keep your building steps, entrances, walkways, ramps and parking lots clear of snow and ice for your visitors, employees and customers this winter.