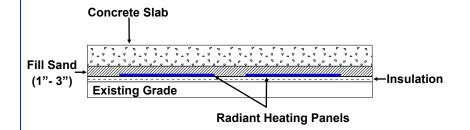

#### **Installation Diagram**

Heating Panels are installed 1"- 3" below the bottom of the concrete. Because the heating panels are not embedded in the concrete, they are protected from the concrete contracting and expanding as well as heaving, cracks, cuts and breaks.