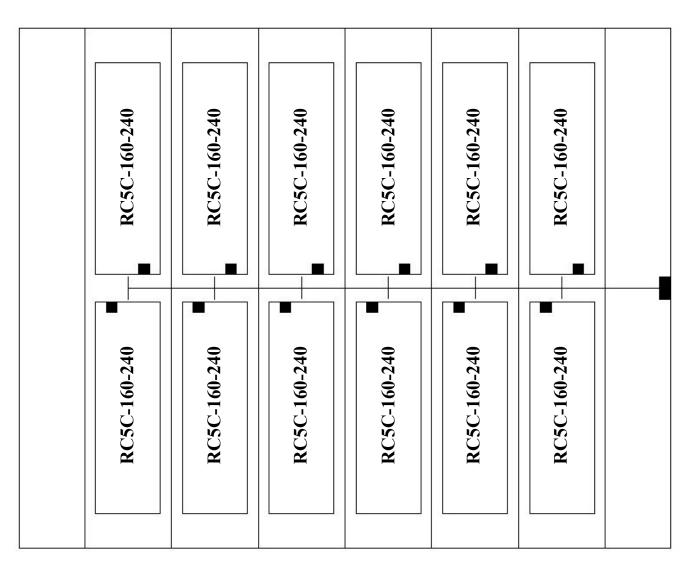

## Eric - Shop (15 x 12)

(12) RC5C-130-240 Radiant Heating Panels 1,920 Watts / 8 Amps / 240v / 1 Circuit @ 30 Ohms

## **Drawing Notes:**

- 1. ThermaRay radiant heating panel installation location dimensions, direction and quantity of panels per circuit are for reference during installation layout only.
- 2. Adjustments for obstructions are acceptable and other sizes of heating panels may be required.
- 3. Maximum watts per circuit is 3,840 Watts / 16 Amps.
- 4. Connecting wire is 12 Ga. NM feed wire per installation instructions and NEC Code.