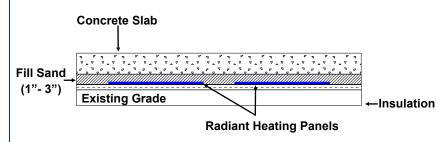

#### **Installation Diagram**

Heating Panels are installed 1"- 3" below the bottom of the concrete. Because the heating panels are not embedded in the concrete, they are protected from the concrete contracting and expanding as well as heaving, cracks, cuts and breaks.