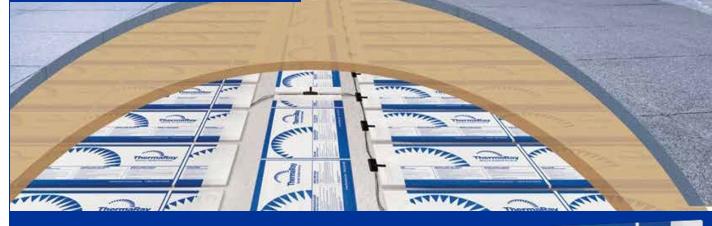

#### **Installation Diagram**

Heating Panels are installed 1"- 3" below the bottom of the concrete. Because the heating panels are not embedded in the concrete, they are protected from the concrete contracting and expanding as well as heaving, cracks, cuts and breaks.