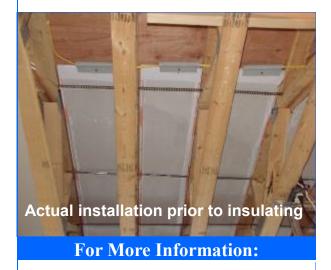

Floor, Laminate or I Joists

12 Ga. Wire Through 1/4" Hole

Plastic barrier, sheetrock, etc. to hold insulation in place

www.premierenergyus.com info@premierenergyusa.com

www.premierenergyusa.com (800) 506-7973