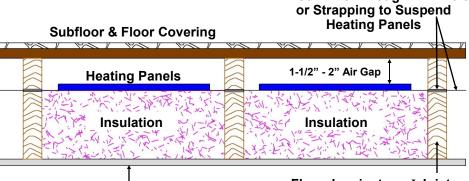

## **Floor Joist Heating Installation Diagram**

Floor, Laminate or I Joists

12 Ga. Wire Through 1/4" Hole

Plastic barrier, sheetrock, etc. to hold insulation in place

www.premierenergyus.com info@premierenergyusa.com

www.premierenergyusa.com (800) 506-7973